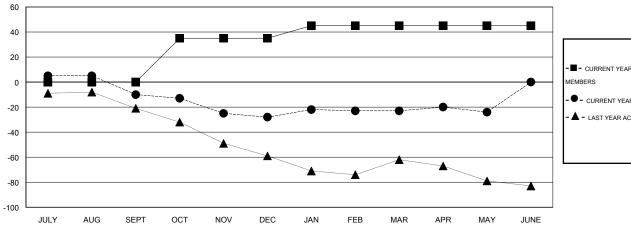

| - CURRENT YEAR GOALS FOR NEW |  |
|------------------------------|--|
| MEMBERS                      |  |

- CURRENT YEAR ACTUAL MEMBERS

- LAST YEAR ACTUAL MEMBERS

| DROPPED CLUBS: 0 |     |
|------------------|-----|
| DROPPED MEMBERS  |     |
| DECEASED         | 25  |
| CLUB CANCELLED   | 0   |
| OTHER            | 113 |
| TOTAL            | 138 |